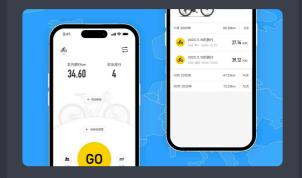

## **QICYCLE**

DPO, SPM

With professional cycling track recording and data display function, users can record the sceneries and keep track of their real-time status while riding.

# **QiCYCLE** (Global)

DPO, SPM

With professional cycling track recording and data display function, users can record the sceneries and keep track of their real-time status while riding.