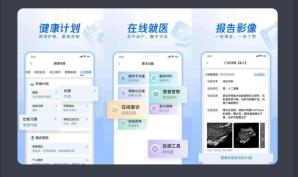

#### **Wisdom Health**

The first integrated digital health platform in China, has received policy support. The one-stop service covers most of the hospital's services. In the post-epidemic era, it has rapidly expanded its Internet hospital services, and has received some local policy support.