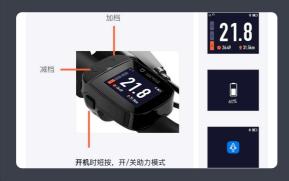

#### **QiCYCLE Bike Dashboard**

DPO, SPM

The vehicle-mounted dashboard system for the Xiaomi Electric Bike.