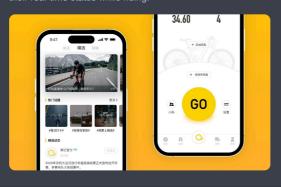

## **QICYCLE**

DPO, SPM

With professional cycling track recording and data display function, users can record the sceneries and keep track of their real-time status while riding.

# **QiCYCLE** (Global)

DPO, SPM

With professional cycling track recording and data display function, users can record the sceneries and keep track of their real-time status while riding.