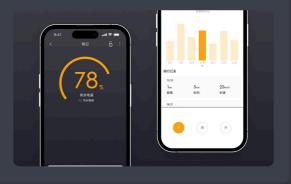

#### **QiCYCLE Bike Dashboard**

DPO, SPM

The vehicle-mounted dashboard system for the Xiaomi Electric Bike.