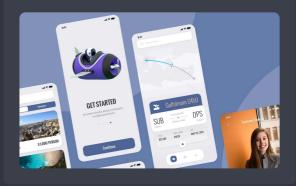

## **QICYCLE**

DPO, SPM

With professional cycling track recording and data display function, users can record the sceneries and keep track of their real-time status while riding.

# **QiCYCLE** (Global)

DPO, SPM

With professional cycling track recording and data display function, users can record the sceneries and keep track of their real-time status while riding.